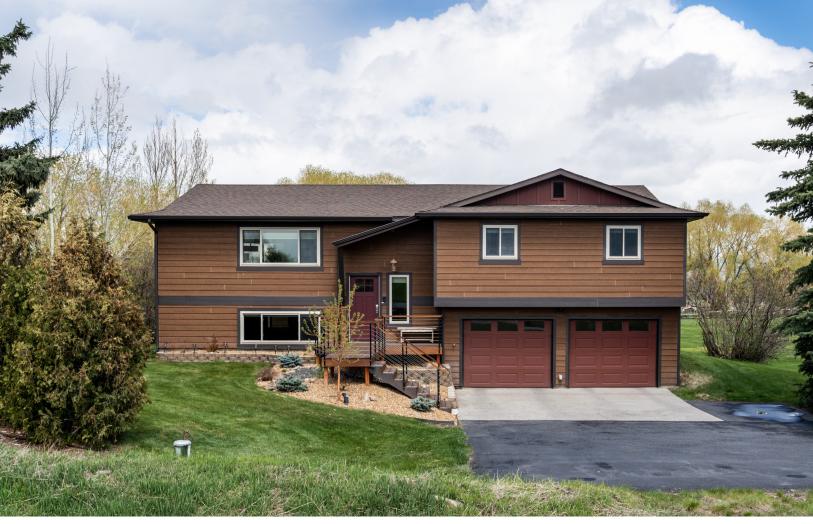

# 3433 E VALLEY CENTER RD | BOZEMAN, MT

MLS# 345000 - \$765,000

# **Quick Fact Sheet**

MLS# 345000

**Total Square Footage: 2,256** 

Year Built: 1976

#### **Bedrooms | Baths**

**Upstairs:** 3 Bedrooms, 1 Full Bath, 1 3/4 Bath, Kitchen, Living Room, Dining Area **Downstairs:** Family Room, 1 Bedroom, 1 3/4 Bath, Laundry Room

## **Heating | Cooling**

Electric Baseboard, Gas Fireplace, Gas Stove, Ceiling Fan

Garage: 2 Car Attached

**Taxes:** \$3,418

### **Extra Features:**

Pond, Creek, Heated Shop, Hot Tub, Sauna

JODY SAVAGE Broker/Owner 406-209-8884 jody@jodysavage.com

BRENNA GIESSEN Realtor/Assistant 406-595-8341 admin@jodysavage.com

KELSEY COMER Realtor 406-579-1752 kelsey@jodysavage.com