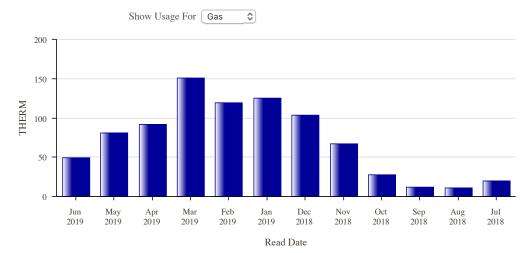

| Year          |       | 2019  |       |        |       |       |       | 2018  |       |       |       |       |  |
|---------------|-------|-------|-------|--------|-------|-------|-------|-------|-------|-------|-------|-------|--|
| Month         | Jun   | May   | Apr   | Mar    | Feb   | Jan   | Dec   | Nov   | Oct   | Sep   | Aug   | Jul   |  |
| Usage (THERM) | 49.0  | 81.0  | 92.0  | 151.0  | 119.0 | 125.0 | 103.0 | 67.0  | 28.0  | 12.0  | 11.0  | 20.0  |  |
| Demand        | 0.0   | 0.0   | 0.0   | 0.0    | 0.0   | 0.0   | 0.0   | 0.0   | 0.0   | 0.0   | 0.0   | 0.0   |  |
| \$ Billed     | 40.02 | 63.26 | 65.66 | 100.02 | 80.91 | 86.63 | 73.3  | 49.58 | 24.71 | 14.41 | 13.69 | 19.54 |  |
| No. Days      | 32    | 30    | 29    | 28     | 32    | 31    | 32    | 30    | 34    | 29    | 34    | 28    |  |
| Year          |       | 2018  |       |        |       |       |       | 2017  |       |       |       |       |  |
| Month         | Jun   | May   | Apr   | Mar    | Feb   | Jan   | Dec   | Nov   | Oct   | Sep   | Aug   | Jul   |  |
| Usage (THERM) | 26.0  | 59.0  | 85.0  | 110.0  | 88.0  | 128.0 | 83.0  | 50.0  | 33.0  | 6.0   | 7.0   | 13.0  |  |
| Demand        | 0.0   | 0.0   | 0.0   | 0.0    | 0.0   | 0.0   | 0.0   | 0.0   | 0.0   | 0.0   | 0.0   | 0.0   |  |
| \$ Billed     | 23.77 | 47.16 | 62.89 | 81.56  | 66.26 | 97.9  | 66.11 | 42.5  | 30.5  | 10.22 | 10.99 | 14.83 |  |
| No. Days      | 30    | 29    | 32    | 29     | 28    | 33    | 30    | 29    | 32    | 29    | 31    | 31    |  |