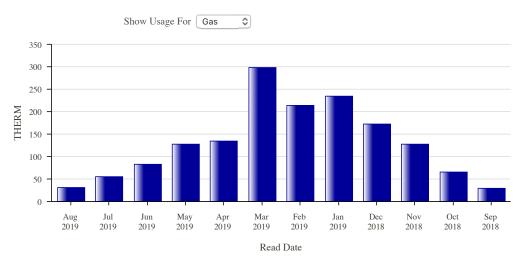

| Year          | 2019  |       |       |       |        |        |        |        | 2018   |       |       |       |
|---------------|-------|-------|-------|-------|--------|--------|--------|--------|--------|-------|-------|-------|
| Month         | Aug   | Jul   | Jun   | May   | Apr    | Mar    | Feb    | Jan    | Dec    | Nov   | Oct   | Sep   |
| Usage (THERM) | 31.0  | 55.0  | 82.0  | 127.0 | 135.0  | 298.0  | 213.0  | 234.0  | 173.0  | 127.0 | 65.0  | 30.0  |
| Demand        | 0.0   | 0.0   | 0.0   | 0.0   | 0.0    | 0.0    | 0.0    | 0.0    | 0.0    | 0.0   | 0.0   | 0.0   |
| \$ Billed     | 26.37 | 41.9  | 62.33 | 95.3  | 93.66  | 191.58 | 139.6  | 156.12 | 118.64 | 88.28 | 48.71 | 26.23 |
| No. Days      | 29    | 32    | 30    | 33    | 27     | 30     | 29     | 34     | 29     | 32    | 31    | 31    |
| Year          | 2018  |       |       |       |        |        |        |        | 2017   |       |       |       |
| Month         | Aug   | Jul   | Jun   | May   | Apr    | Mar    | Feb    | Jan    | Dec    | Nov   | Oct   | Sep   |
| Usage (THERM) | 31.0  | 31.0  | 48.0  | 109.0 | 148.0  | 248.0  | 170.0  | 234.0  | 169.0  | 90.0  | 53.0  | 20.0  |
| Demand        | 0.0   | 0.0   | 0.0   | 0.0   | 0.0    | 0.0    | 0.0    | 0.0    | 0.0    | 0.0   | 0.0   | 0.0   |
| \$ Billed     | 26.81 | 26.71 | 38.31 | 81.44 | 105.43 | 176.2  | 122.75 | 173.96 | 128.66 | 71.94 | 45.52 | 20.62 |
| No. Days      | 33    | 28    | 32    | 30    | 29     | 32     | 28     | 30     | 32     | 30    | 28    | 30    |