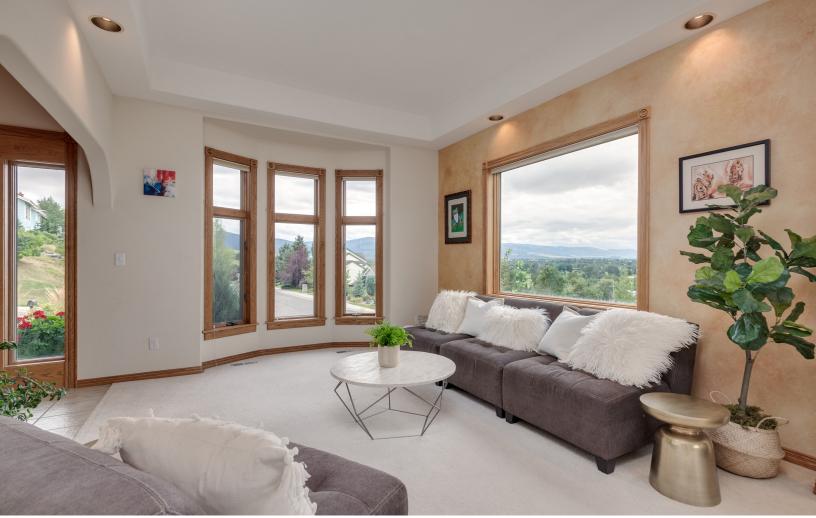

#### **Bedrooms** | **Baths** | **Layout**

Main Level: Living Room, Family Room, Dining Area, Kitchen, Half Bath, Den/Office Upstairs: Master Bedroom/Bath, 3 Bedrooms, 1 Full Bath

Basement: Family Room, 3/4 Bath