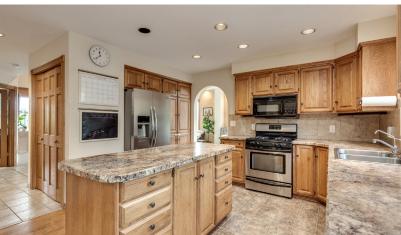

#### **Bedrooms** | **Baths** | **Layout**

Main Level: Living Room, Family Room, Dining Area, Kitchen, Half Bath, Den/Office Upstairs: Master Bedroom/Bath, 3 Bedrooms, 1 Full Bath

Basement: Family Room, 3/4 Bath

## **Appliances:**

Dishwasher, Disposal, Range, Refrigerator

**Heating | Cooling**Gas Forced Air, A/C Unit