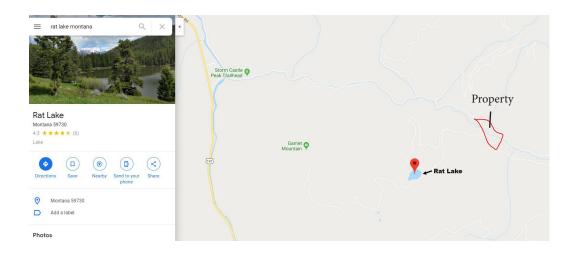

storic Blanchard sawmill operating in the WWII era. Own a piece of Montana history!

Total Square Footage: 1,544 | Year Built: 1947 | Taxes: \$4388.66

**Solar Power** 

The bathhouse has four, 100 watt solar panels that charge two deep cycle batteries that power a 3,000 watt inverter. The large cabin has one, 200 watt solar panel that charges 2 deep cycle batteries that power a 2,500 watt inverter.

#### Water Info

Two springs originate on the property and feed to a cistern for gravity water system (not potable)

Septic Info A septic system was installed in 2016

Wildlife

Wildlife abounds with moose, elk, deer, and black bear that frequent the area. You'll also find wild strawberries, huckleberries and raspberry patches on the property.

#### **Close Proximity to Trails and Rat Lake**



### **Every Day Open House**

Experience a virtual walk-through tour of this listing and others at jodysavage.com

All information contained herein is gathered from a variety of sources deemed reliable, however, it is not guaranteed or verified by the seller or Savage Real Estate Group. We urge independent verification of each and every item submitted to the satisfaction of a prospective purchaser.