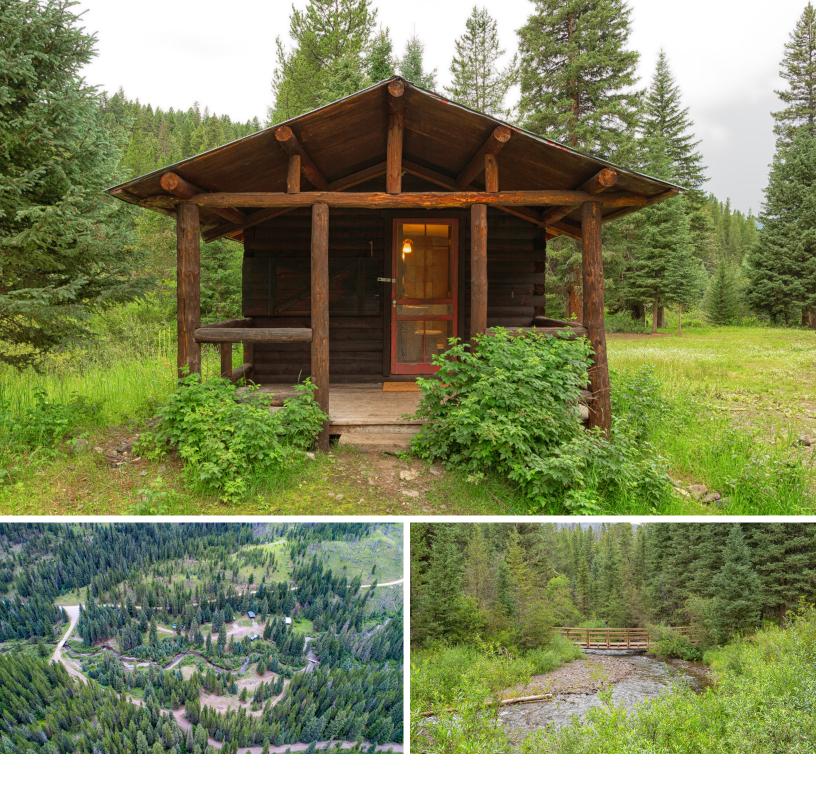

#### The sight of the historic Blanchard sawmill operating in the WWII era. Own a piece of Montana history!

Total Square Footage: 1,544 | Year Built: 1947 | Taxes: \$4388.66

**Solar Power** 

The bathhouse has four, 100 watt solar panels that charge two deep cycle batteries that power a 3,000 watt inverter. The large cabin has one, 200 watt solar panel that charges 2 deep cycle batteries that power a 2,500 watt inverter.

#### Water Info

Two springs originate on the property and feed to a cistern for gravity water system (not potable)

Septic Info A septic system was installed in 2016

Wildlife

Wildlife abounds with moose, elk, deer, and black bear that frequent the area. You'll also find wild strawberries, huckleberries and raspberry patches on the property.

#### **Close Proximity to Trails and Rat Lake**