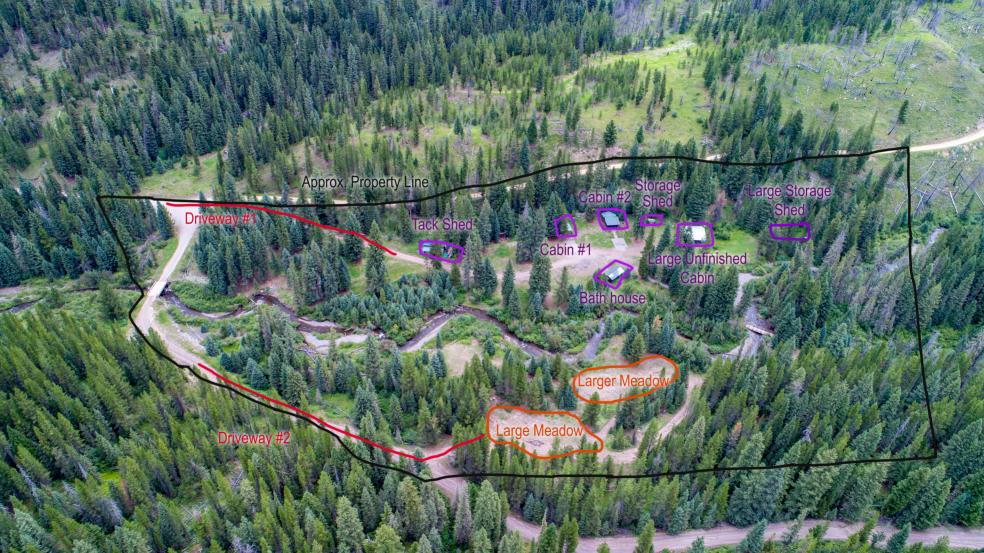

### QUICK FACT SHEET

### The sight of the historic Blanchard sawmill operating in the WWII era. Own a piece of Montana history!

Price: \$950,000 | MLS#: 337774

Total Square Footage: 1,544 | Year Built: 1947 | Taxes: \$4388.66

### **Solar Power**

The bathhouse has four, 100 watt solar panels that charge two deep cycle batteries that power a 3,000 watt inverter. The large cabin has one, 200 watt solar panel that charges 2 deep cycle batteries that power a 2,500 watt inverter.

Water Info

Two springs originate on the property and feed to a cistern for gravity water system (not potable)

**Septic Info** A septic system was installed in 2016

Wildlife

Wildlife abounds with moose, elk, deer, and black bear that frequent the area. You'll also find wild strawberries, huckleberries and raspberry patches on the property.