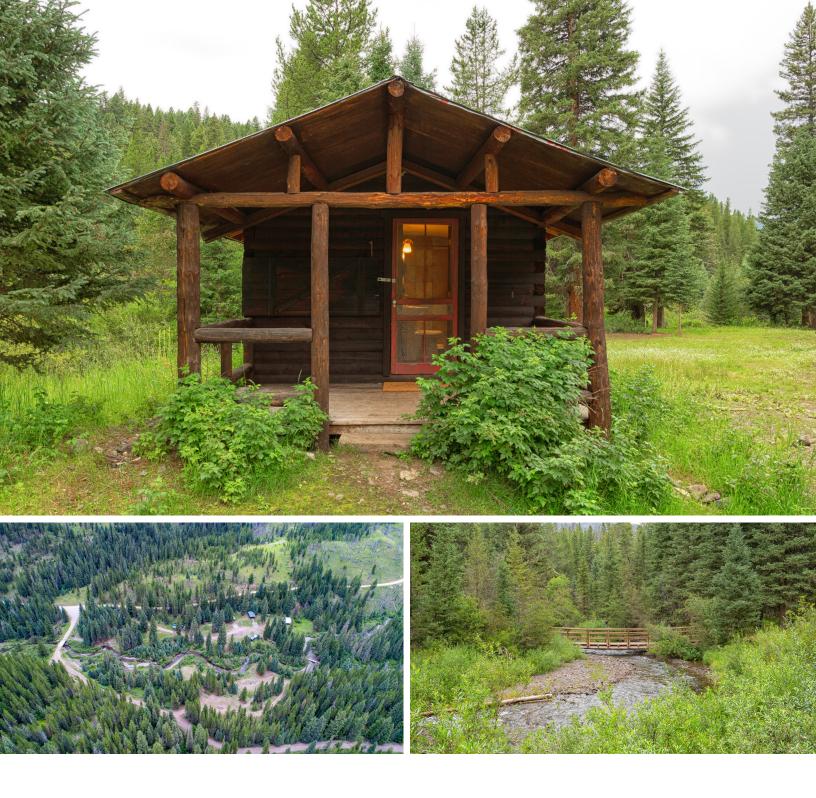

### The sight of the historic Blanchard sawmill operating in the WWII era. Own a piece of Montana history!

Price: \$950,000 | MLS#: 337774

Total Square Footage: 1,544 | Year Built: 1947 | Taxes: \$4388.66

Water Info

Two springs originate on the property and feed to a cistern for gravity water system (not potable)

**Septic Info** A septic system was installed in 2016

Wildlife

Wildlife abounds with moose, elk, deer, and black bear that frequent the area. You'll also find wild strawberries, huckleberries and raspberry patches on the property.

### **Close Proximity to Trails and Rat Lake**