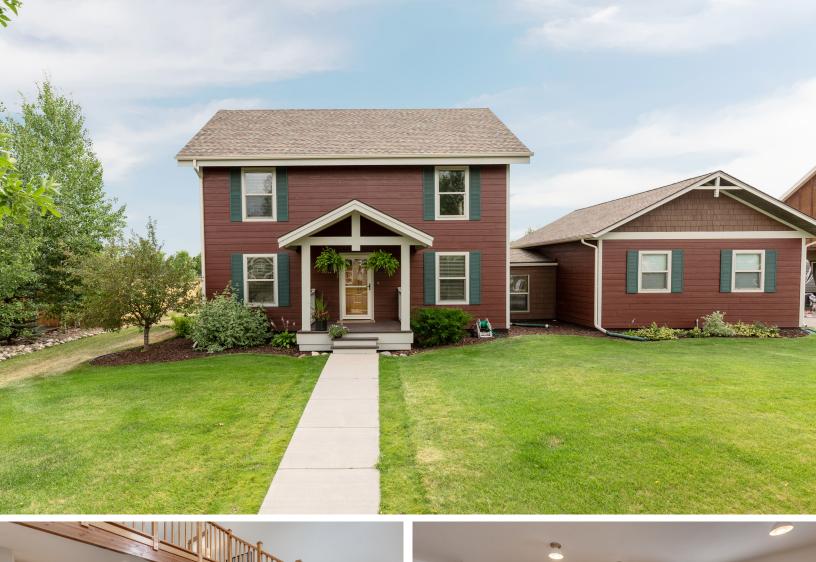

## 535 LANDMARK DR | BELGRADE, MT MLS# 337326 - \$399,900

Jody Savage BROKER/OWNER REALTOR, GRI, CREA

406-209-8884 jody@jodysavage.com jodysavage.com

## 535 LANDMARK DR | BELGRADE, MT

## MLS# 337326 - \$399,900

QUICK FACT SHEET

MLS#: 337326

Total Square Footage: 1,804

Year Built: 2005

BedroomsBathsLayoutMain Level: 2 Bedrooms, 1 Full Bath, Dining Area, Kitchen, Living<br/>Room, Laundry Area, Fireplace<br/>Upstairs: Master Bedroom, 1-3/4 bath, Family Room

**Appliances:** Dishwasher, Range, Refrigerator

Heating Cooling Forced Air, Natural Gas

> Garage: 2 Car Attached

Taxes: \$2,370

HOA: \$82.50/Quarter