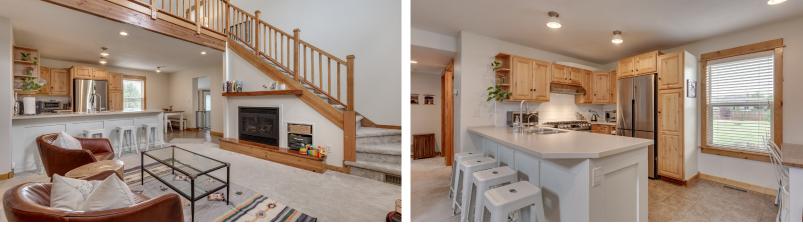

## MLS# 337326 - \$399,900

QUICK FACT SHEET

MLS#: 337326

Total Square Footage: 1,804

Year Built: 2005

BedroomsBathsLayoutMain Level: 2 Bedrooms, 1 Full Bath, Dining Area, Kitchen, Living<br/>Room, Laundry Area, Fireplace<br/>Upstairs: Master Bedroom, 1-3/4 bath, Family Room

**Appliances:** Dishwasher, Range, Refrigerator

Heating Cooling Forced Air, Natural Gas

> Garage: 2 Car Attached

Taxes: \$2,370

HOA: \$82.50/Quarter