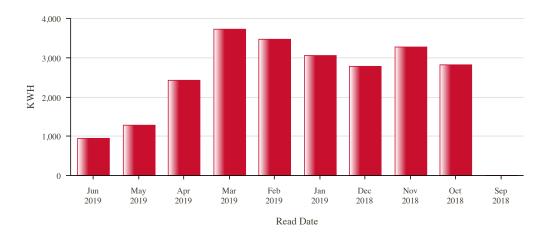

| Year        |        | 2019   |        |        |        |        |        | 2018    |        |     |  |
|-------------|--------|--------|--------|--------|--------|--------|--------|---------|--------|-----|--|
| Month       | Jun    | May    | Apr    | Mar    | Feb    | Jan    | Dec    | Nov     | Oct    | Sep |  |
| Usage (KWh) | 954.0  | 1272.0 | 2416.0 | 3734.0 | 3468.0 | 3045.0 | 2775.0 | 3273.0  | 2824.0 | 0.0 |  |
| Demand      | 0.0    | 0.0    | 0.0    | 0.0    | 0.0    | 0.0    | 0.0    | 0.0     | 0.0    | 0.0 |  |
| \$ Billed   | 113.81 | 150.35 | 278.14 | 426.75 | 396.66 | 346.05 | 315.03 | -270.62 | 688.07 | 0.0 |  |
| No. Days    | 29     | 32     | 29     | 28     | 33     | 30     | 30     | 33      | 22     | 0   |  |