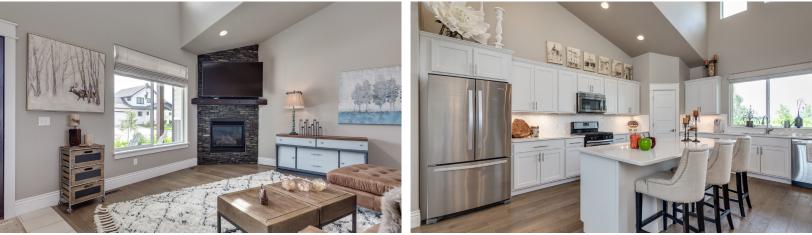

## **2319 THOROUGHBRED LANE** | **BOZEMAN, MT** MLS# 335280 - \$624,900

QUICK FACT SHEET

MLS#: 335280

Total Square Footage: 2,549

Year Built: 2016

Bedrooms | Baths | Layout Single Level

Appliances: Air Conditioner, Dishwasher, Disposal, Microwave, Range, Refrigerator

> **Heating** Forced Air, Natural Gas

> > Garage: 3 Car Attached

Taxes: \$4,187

HOA: \$88.50/Month