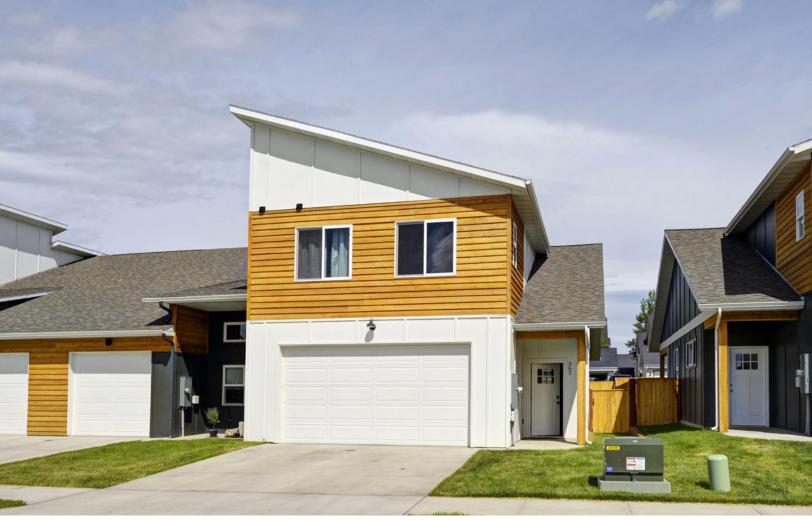

## 362 MERIWETHER | BOZEMAN, MT

MLS# 334587 - \$395,000

Jody Savage

406-209-8884 jody@jodysavage.com jodysavage.com

## 362 MERIWETHER | BOZEMAN, MT

MLS# 334587 - \$395,000

QUICK FACT SHEET

MLS#: 334587

**Total Square Footage:** 1,937

Year Built: 2018

**Bedrooms** | Baths | Layout

Main Level: Kitchen, Walk-In Pantry, Family Room, 1 Full Bath,

1 Bedroom

Upstairs: Master Suite, 2 Bedrooms, 1 Full Bath, Laundry Area

**Appliances:** 

Dishwasher, Range, Refrigerator, Microwave

Heating

In-Floor Radiant Heat, Hot Water Baseboard

Garage:

2 Car Attached

**Taxes:** \$254 (for lot only)

**HOA:** \$195/Quarter