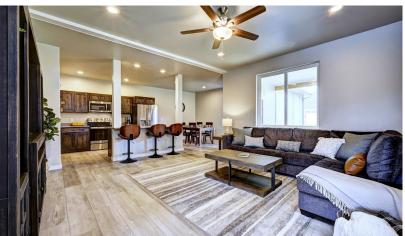

## 362 MERIWETHER | BOZEMAN, MT

MLS# 334587 - \$395,000

QUICK FACT SHEET

MLS#: 334587

**Total Square Footage:** 1,937

Year Built: 2018

**Bedrooms** | Baths | Layout

Main Level: Kitchen, Walk-In Pantry, Family Room, 1 Full Bath,

1 Bedroom

Upstairs: Master Suite, 2 Bedrooms, 1 Full Bath, Laundry Area

**Appliances:** 

Dishwasher, Range, Refrigerator, Microwave

Heating

In-Floor Radiant Heat, Hot Water Baseboard

Garage:

2 Car Attached