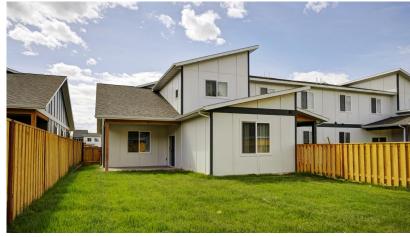

## 362 MERIWETHER | BOZEMAN, MT

MLS# 334587 - \$395,000

QUICK FACT SHEET

MLS#: 334587

**Total Square Footage:** 1,937

Year Built: 2018

**Bedrooms** | Baths | Layout

Main Level: Kitchen, Walk-In Pantry, Family Room, 1 Full Bath,

1 Bedroom

Upstairs: Master Suite, 2 Bedrooms, 1 Full Bath, Laundry Area

**Appliances:** 

Dishwasher, Range, Refrigerator, Microwave

Heating

In-Floor Radiant Heat, Hot Water Baseboard

Garage:

2 Car Attached