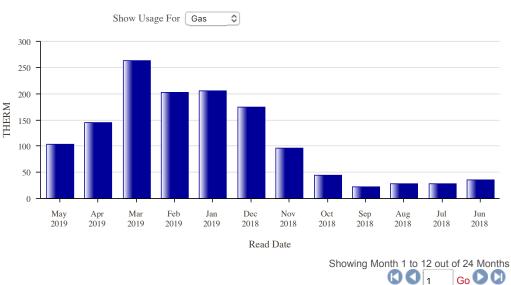

| Year                   | 2019        |              |              |              |              | 2018         |             |             |             |             |             |             |
|------------------------|-------------|--------------|--------------|--------------|--------------|--------------|-------------|-------------|-------------|-------------|-------------|-------------|
| Month                  | May         | Apr          | Mar          | Feb          | Jan          | Dec          | Nov         | Oct         | Sep         | Aug         | Jul         | Jun         |
| Usage (THERM)          | 103.0       | 145.0        | 263.0        | 203.0        | 206.0        | 175.0        | 96.0        | 44.0        | 22.0        | 28.0        | 28.0        | 36.0        |
| Demand                 | 0.0         | 0.0          | 0.0          | 0.0          | 0.0          | 0.0          | 0.0         | 0.0         | 0.0         | 0.0         | 0.0         | 0.0         |
| \$ Billed              | 78.66       | 99.69        | 169.38       | 133.46       | 138.56       | 119.98       | 68.25       | 35.1        | 21.0        | 24.81       | 24.75       | 30.4        |
| No. Days               | 30          | 29           | 28           | 32           | 31           | 32           | 30          | 34          | 29          | 34          | 28          | 30          |
|                        |             |              |              |              |              |              |             |             |             |             |             |             |
| Year                   |             |              | 2018         |              |              |              |             |             | 2017        |             |             |             |
| Year<br>Month          | May         | Apr          | 2018<br>Mar  | Feb          | Jan          | Dec          | Nov         | Oct         | 2017<br>Sep | Aug         | Jul         | Jun         |
|                        | May<br>91.0 | Apr<br>141.0 |              | Feb<br>154.0 | Jan<br>228.0 | Dec<br>156.0 | Nov<br>86.0 | Oct<br>54.0 |             | Aug<br>24.0 | Jul<br>29.0 | Jun<br>44.0 |
| Month                  |             |              | Mar          |              |              |              |             |             | Sep         |             |             |             |
| Month<br>Usage (THERM) | 91.0        | 141.0        | Mar<br>200.0 | 154.0        | 228.0        | 156.0        | 86.0        | 54.0        | Sep<br>24.0 | 24.0        | 29.0        | 44.0        |