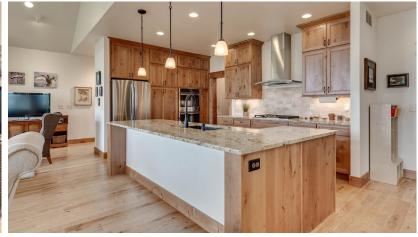

#### **Appliances:**

Dual Wall Oven, Air Conditioner, Cooktop, Dishwasher, Disposal, Dryer, Microwave, Refrigerator, Washer

**Heating** | Cooling Central Air, AC, Ceiling Fans