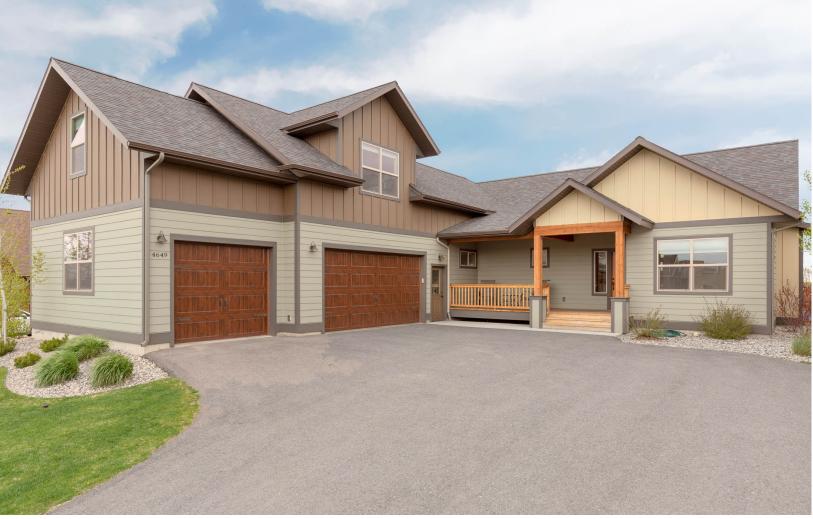

# 4649 KIMBERWICKE | BOZEMAN, MT

MLS# 333910 - \$675,000

3

3

3

# 4649 KIMBERWICKE | BOZEMAN, MT

MLS# 333910 - \$675,000

QUICK FACT SHEET

**Price:** \$675,000

MLS#: 333910

**Total Square Footage: 2,838** 

Year Built: 2015

#### Garage:

3 Car Attached

**Taxes:** \$4,866

**HOA: \$83.50/month** \$40 HOA, \$43.50 Opticom