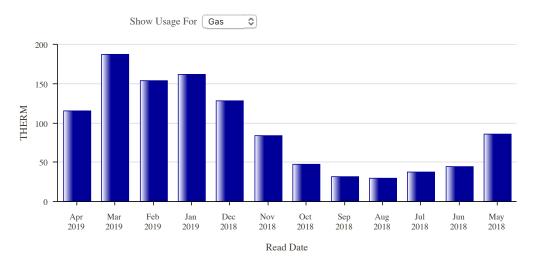

## **Usage History**

Real Estate Agent Name: Jody L Savage

**Property Address :**401 SANDERS AVE BOZEMAN, MT

Showing Month 1 to 12 out of 24 Months

Go Go

The tables below show your energy usage for the past 24 months. This information may be useful as you look for opportunities to save energy or when you compare offers of energy suppliers. These figures do not include usage for area lighting or other unlimited services.

| Year          | 2019  |        |        |        | 2018  |       |       |       |       |       |       |       |
|---------------|-------|--------|--------|--------|-------|-------|-------|-------|-------|-------|-------|-------|
| Month         | Apr   | Mar    | Feb    | Jan    | Dec   | Nov   | Oct   | Sep   | Aug   | Jul   | Jun   | May   |
| Usage (THERM) | 115.0 | 187.0  | 154.0  | 162.0  | 128.0 | 84.0  | 47.0  | 32.0  | 30.0  | 37.0  | 44.0  | 86.0  |
| Demand        | 0.0   | 0.0    | 0.0    | 0.0    | 0.0   | 0.0   | 0.0   | 0.0   | 0.0   | 0.0   | 0.0   | 0.0   |
| \$ Billed     | 80.69 | 122.45 | 102.75 | 110.14 | 89.48 | 60.56 | 37.04 | 27.58 | 26.12 | 30.63 | 35.7  | 65.69 |
| No. Days      | 29    | 28     | 30     | 33     | 30    | 32    | 34    | 30    | 30    | 31    | 30    | 29    |
| Year          | 2018  |        |        |        | 2017  |       |       |       |       |       |       |       |
| Month         | Apr   | Mar    | Feb    | Jan    | Dec   | Nov   | Oct   | Sep   | Aug   | Jul   | Jun   | May   |
| Usage (THERM) | 129.0 | 164.0  | 132.0  | 178.0  | 127.0 | 80.08 | 52.0  | 33.0  | 32.0  | 36.0  | 52.0  | 81.0  |
| Demand        | 0.0   | 0.0    | 0.0    | 0.0    | 0.0   | 0.0   | 0.0   | 0.0   | 0.0   | 0.0   | 0.0   | 0.0   |
| \$ Billed     | 92.62 | 118.74 | 96.58  | 133.72 | 98.11 | 64.57 | 44.79 | 30.22 | 29.58 | 30.98 | 41.74 | 61.19 |
| No. Days      | 32    | 29     | 28     | 31     | 31    | 30    | 29    | 32    | 30    | 30    | 33    | 29    |