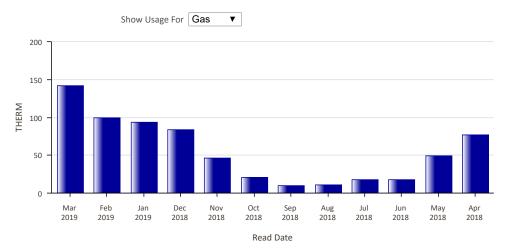

| Year          |       | 2019  |       |       | 2018  |       |      |       |       |       |       |       |  |
|---------------|-------|-------|-------|-------|-------|-------|------|-------|-------|-------|-------|-------|--|
| Month         | Mar   | Feb   | Jan   | Dec   | Nov   | Oct   | Sep  | Aug   | Jul   | Jun   | May   | Apr   |  |
| Usage (THERM) | 142.0 | 100.0 | 94.0  | 84.0  | 46.0  | 21.0  | 10.0 | 11.0  | 18.0  | 18.0  | 49.0  | 77.0  |  |
| Demand        | 0.0   | 0.0   | 0.0   | 0.0   | 0.0   | 0.0   | 0.0  | 0.0   | 0.0   | 0.0   | 0.0   | 0.0   |  |
| \$ Billed     | 94.44 | 69.03 | 66.75 | 60.96 | 36.08 | 20.17 | 13.1 | 13.69 | 18.23 | 18.46 | 40.27 | 57.52 |  |
| No. Days      | 28    | 32    | 31    | 32    | 30    | 34    | 29   | 34    | 28    | 30    | 29    | 32    |  |
| Year          |       | 2018  |       |       | 2017  |       |      |       |       |       |       |       |  |
| Month         | Mar   | Feb   | Jan   | Dec   | Nov   | Oct   | Sep  | Aug   | Jul   | Jun   | May   | Apr   |  |
| Usage (THERM) | 113.0 | 79.0  | 105.0 | 66.0  | 36.0  | 21.0  | 2.0  | 3.0   | 2.0   | 24.0  | 50.0  | 58.0  |  |
| Demand        | 0.0   | 0.0   | 0.0   | 0.0   | 0.0   | 0.0   | 0.0  | 0.0   | 0.0   | 0.0   | 0.0   | 0.0   |  |
| \$ Billed     | 83.62 | 60.06 | 81.33 | 53.73 | 32.18 | 21.47 | 7.26 | 8.03  | 7.17  | 22.39 | 39.98 | 46.69 |  |
| No. Days      | 29    | 28    | 33    | 30    | 29    | 32    | 29   | 31    | 31    | 31    | 29    | 31    |  |