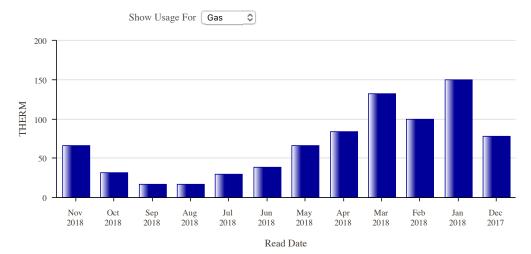

| Year          |       | 2018 |       |       |       |       |       |       |       |        |        |       |
|---------------|-------|------|-------|-------|-------|-------|-------|-------|-------|--------|--------|-------|
| Month         | Nov   | Oct  | Sep   | Aug   | Jul   | Jun   | May   | Apr   | Mar   | Feb    | Jan    | Dec   |
| Usage (THERM) | 66.0  | 32.0 | 17.0  | 17.0  | 30.0  | 38.0  | 66.0  | 84.0  | 132.0 | 100.0  | 150.0  | 78.0  |
| Demand        | 0.0   | 0.0  | 0.0   | 0.0   | 0.0   | 0.0   | 0.0   | 0.0   | 0.0   | 0.0    | 0.0    | 0.0   |
| \$ Billed     | 48.96 | 27.3 | 17.7  | 17.63 | 26.05 | 31.73 | 52.01 | 62.21 | 96.74 | 74.53  | 113.76 | 62.47 |
| No. Days      | 30    | 34   | 29    | 34    | 28    | 30    | 29    | 32    | 29    | 28     | 33     | 30    |
| Year          |       | 2017 |       |       |       |       |       |       |       |        |        |       |
| Month         | Nov   | Oct  | Sep   | Aug   | Jul   | Jun   | May   | Apr   | Mar   | Feb    | Jan    | Dec   |
| Usage (THERM) | 44.0  | 31.0 | 14.0  | 15.0  | 21.0  | 30.0  | 49.0  | 55.0  | 98.0  | 139.0  | 149.0  | 53.0  |
| Demand        | 0.0   | 0.0  | 0.0   | 0.0   | 0.0   | 0.0   | 0.0   | 0.0   | 0.0   | 0.0    | 0.0    | 0.0   |
| \$ Billed     | 38.1  | 29.0 | 16.14 | 16.95 | 20.39 | 26.53 | 39.28 | 44.6  | 74.53 | 102.16 | 102.81 | 41.9  |
| No. Days      | 29    | 32   | 29    | 31    | 31    | 31    | 29    | 31    | 29    | 30     | 33     | 30    |