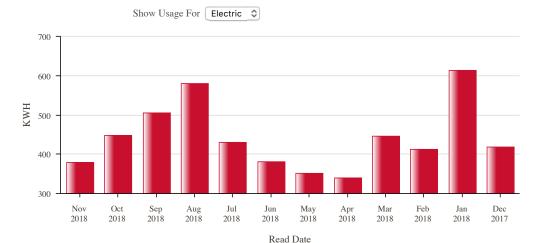

## **Usage History**

Real Estate Agent Name: Jody L Savage

2146 GALLATIN GREEN BLVD 6 Property Address:

BOZEMAN, MT

Showing Month 1 to 12 out of 24 Months Go D D

The tables below show your energy usage for the past 24 months. This information may be useful as you look for opportunities to save energy or when you compare offers of energy suppliers. These figures do not include usage for area lighting or other unlimited services.

| Year        |       | 2018  |       |       |       |       |       |       |       |       |       |       |
|-------------|-------|-------|-------|-------|-------|-------|-------|-------|-------|-------|-------|-------|
| Month       | Nov   | Oct   | Sep   | Aug   | Jul   | Jun   | May   | Apr   | Mar   | Feb   | Jan   | Dec   |
| Usage (KWh) | 379.0 | 447.0 | 505.0 | 579.0 | 431.0 | 381.0 | 351.0 | 340.0 | 446.0 | 412.0 | 614.0 | 419.0 |
| Demand      | 0.0   | 0.0   | 0.0   | 0.0   | 0.0   | 0.0   | 0.0   | 0.0   | 0.0   | 0.0   | 0.0   | 0.0   |
| \$ Billed   | 46.43 | 54.03 | 60.17 | 68.23 | 52.72 | 47.16 | 43.78 | 42.65 | 54.34 | 50.77 | 73.57 | 51.41 |
| No. Days    | 30    | 34    | 29    | 34    | 28    | 30    | 29    | 32    | 29    | 28    | 33    | 30    |
| Year        |       | 2017  |       |       |       |       |       |       |       |       |       |       |
| Month       | Nov   | Oct   | Sep   | Aug   | Jul   | Jun   | May   | Apr   | Mar   | Feb   | Jan   | Dec   |
| Usage (KWh) | 441.0 | 572.0 | 526.0 | 731.0 | 422.0 | 351.0 | 297.0 | 304.0 | 438.0 | 475.0 | 569.0 | 359.0 |
| Demand      | 0.0   | 0.0   | 0.0   | 0.0   | 0.0   | 0.0   | 0.0   | 0.0   | 0.0   | 0.0   | 0.0   | 0.0   |
| \$ Billed   | 53.76 | 68.23 | 62.99 | 85.92 | 51.33 | 43.65 | 37.72 | 38.18 | 53.23 | 58.88 | 68.71 | 45.14 |
| No. Days    | 29    | 32    | 29    | 31    | 31    | 31    | 29    | 31    | 29    | 30    | 33    | 30    |