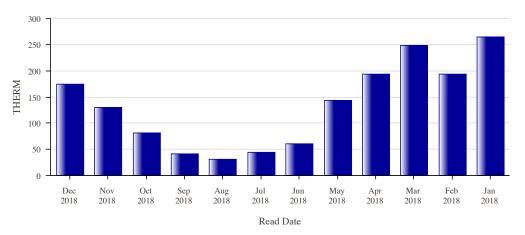

| Year          | 2018   |       |       |       |       |       |       |        |       |        |        |        |
|---------------|--------|-------|-------|-------|-------|-------|-------|--------|-------|--------|--------|--------|
| Month         | Dec    | Nov   | Oct   | Sep   | Aug   | Jul   | Jun   | May    | Apr   | Mar    | Feb    | Jan    |
| Usage (THERM) | 174.0  | 130.0 | 81.0  | 41.0  | 31.0  | 45.0  | 61.0  | 143.0  | 194.0 | 248.0  | 194.0  | 264.0  |
| Demand        | 0.0    | 0.0   | 0.0   | 0.0   | 0.0   | 0.0   | 0.0   | 0.0    | 0.0   | 0.0    | 0.0    | 0.0    |
| \$ Billed     | 119.3  | 90.18 | 59.13 | 33.52 | 26.79 | 35.85 | 46.98 | 104.95 | 136.4 | 176.62 | 139.29 | 195.59 |
| No. Days      | 30     | 32    | 34    | 29    | 31    | 31    | 30    | 29     | 32    | 29     | 28     | 31     |
| Year          | 2017   |       |       |       |       |       |       |        |       |        |        |        |
| Month         | Dec    | Nov   | Oct   | Sep   | Aug   | Jul   | Jun   | May    | Apr   | Mar    | Feb    | Jan    |
| Usage (THERM) | 196.0  | 113.0 | 64.0  | 104.0 | 26.0  | 66.0  | 81.0  | 110.0  | 119.0 | 203.0  | 300.0  | 305.0  |
| Demand        | 0.0    | 0.0   | 0.0   | 0.0   | 0.0   | 0.0   | 0.0   | 0.0    | 0.0   | 0.0    | 0.0    | 0.0    |
| \$ Billed     | 148.34 | 88.91 | 50.22 | 86.82 | 25.12 | 51.96 | 61.77 | 81.03  | 89.63 | 148.34 | 214.05 | 203.94 |
| No. Days      | 32     | 29    | 12    | 32    | 30    | 30    | 33    | 29     | 29    | 28     | 32     | 31     |