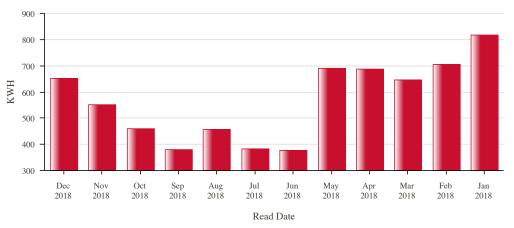

| Year        | 2018  |       |       |       |       |       |       |       |       |       |       |       |  |
|-------------|-------|-------|-------|-------|-------|-------|-------|-------|-------|-------|-------|-------|--|
| Month       | Dec   | Nov   | Oct   | Sep   | Aug   | Jul   | Jun   | May   | Apr   | Mar   | Feb   | Jan   |  |
| Usage (KWh) | 651.0 | 551.0 | 461.0 | 380.0 | 456.0 | 382.0 | 376.0 | 689.0 | 687.0 | 647.0 | 704.0 | 817.0 |  |
| Demand      | 0.0   | 0.0   | 0.0   | 0.0   | 0.0   | 0.0   | 0.0   | 0.0   | 0.0   | 0.0   | 0.0   | 0.0   |  |
| \$ Billed   | 77.04 | 65.62 | 55.59 | 46.31 | 54.56 | 47.15 | 46.59 | 82.01 | 82.01 | 76.99 | 83.84 | 96.53 |  |
| No. Days    | 30    | 32    | 34    | 29    | 31    | 31    | 30    | 29    | 32    | 29    | 28    | 31    |  |
| Year        |       | 2017  |       |       |       |       |       |       |       |       |       |       |  |
| Month       | Dec   | Nov   | Oct   | Sep   | Aug   | Jul   | Jun   | May   | Apr   | Mar   | Feb   | Jan   |  |
| Usage (KWh) | 661.0 | 505.0 | 490.0 | 392.0 | 299.0 | 260.0 | 154.0 | 427.0 | 298.0 | 344.0 | 448.0 | 376.0 |  |
| Demand      | 0.0   | 0.0   | 0.0   | 0.0   | 0.0   | 0.0   | 0.0   | 0.0   | 0.0   | 0.0   | 0.0   | 0.0   |  |
| \$ Billed   | 78.72 | 60.94 | 59.07 | 46.78 | 39.06 | 33.24 | 19.94 | 54.26 | 37.51 | 42.68 | 55.58 | 47.21 |  |
|             |       |       |       |       |       |       |       |       |       |       |       |       |  |