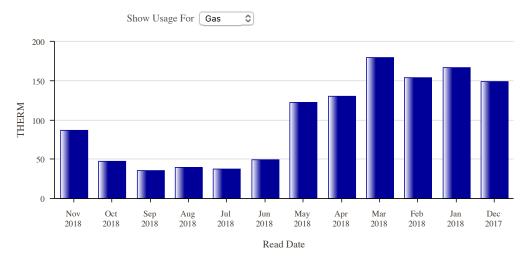

| Year          | 2018  |       |       |       |       |       |       |       |        |        |        | 2017   |
|---------------|-------|-------|-------|-------|-------|-------|-------|-------|--------|--------|--------|--------|
| Month         | Nov   | Oct   | Sep   | Aug   | Jul   | Jun   | May   | Apr   | Mar    | Feb    | Jan    | Dec    |
| Usage (THERM) | 87.0  | 47.0  | 35.0  | 39.0  | 37.0  | 49.0  | 122.0 | 130.0 | 179.0  | 154.0  | 167.0  | 149.0  |
| Demand        | 0.0   | 0.0   | 0.0   | 0.0   | 0.0   | 0.0   | 0.0   | 0.0   | 0.0    | 0.0    | 0.0    | 0.0    |
| \$ Billed     | 62.42 | 37.11 | 29.56 | 31.99 | 30.65 | 39.18 | 90.49 | 93.06 | 129.22 | 112.13 | 126.58 | 114.37 |
| No. Days      | 30    | 34    | 29    | 34    | 28    | 32    | 29    | 30    | 32     | 28     | 30     | 33     |
| Year          | 2017  |       |       |       |       |       |       |       |        |        |        | 2016   |
| Month         | Nov   | Oct   | Sep   | Aug   | Jul   | Jun   | May   | Apr   | Mar    | Feb    | Jan    | Dec    |
| Usage (THERM) | 85.0  | 55.0  | 26.0  | 29.0  | 33.0  | 71.0  | 102.0 | 112.0 | 147.0  | 182.0  | 210.0  | 118.0  |
| Demand        | 0.0   | 0.0   | 0.0   | 0.0   | 0.0   | 0.0   | 0.0   | 0.0   | 0.0    | 0.0    | 0.0    | 0.0    |
| \$ Billed     | 68.4  | 47.14 | 25.0  | 27.31 | 28.57 | 54.84 | 75.57 | 85.07 | 108.81 | 131.33 | 141.1  | 84.32  |
| No. Days      | 28    | 30    | 30    | 32    | 30    | 32    | 29    | 29    | 29     | 33     | 30     | 29     |