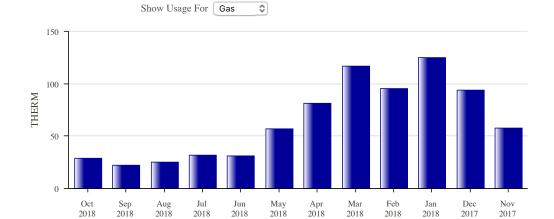

2018

2018

| Year          | 2018  |       |       |       |       |       |       |       |       |       | 2017  |       |
|---------------|-------|-------|-------|-------|-------|-------|-------|-------|-------|-------|-------|-------|
| Month         | Oct   | Sep   | Aug   | Jul   | Jun   | May   | Apr   | Mar   | Feb   | Jan   | Dec   | Nov   |
| Usage (THERM) | 29.0  | 22.0  | 25.0  | 32.0  | 31.0  | 57.0  | 81.0  | 117.0 | 95.0  | 125.0 | 94.0  | 58.0  |
| Demand        | 0.0   | 0.0   | 0.0   | 0.0   | 0.0   | 0.0   | 0.0   | 0.0   | 0.0   | 0.0   | 0.0   | 0.0   |
| \$ Billed     | 25.34 | 21.0  | 22.87 | 27.36 | 27.07 | 45.74 | 60.29 | 86.32 | 71.11 | 95.57 | 74.09 | 48.39 |
| No. Days      | 34    | 29    | 31    | 31    | 30    | 29    | 32    | 29    | 28    | 31    | 31    | 30    |
| Year          | 2017  |       |       |       |       |       |       |       |       |       | 2016  |       |
| Month         | Oct   | Sep   | Aug   | Jul   | Jun   | May   | Apr   | Mar   | Feb   | Jan   | Dec   | Nov   |
| Usage (THERM) | 29.0  | 22.0  | 20.0  | 23.0  | 35.0  | 51.0  | 58.0  | 86.0  | 131.0 | 143.0 | 75.0  | 43.0  |
| Demand        | 0.0   | 0.0   | 0.0   | 0.0   | 0.0   | 0.0   | 0.0   | 0.0   | 0.0   | 0.0   | 0.0   | 0.0   |
| \$ Billed     | 27.47 | 22.08 | 20.67 | 21.89 | 29.97 | 40.67 | 46.64 | 66.18 | 96.73 | 99.39 | 56.1  | 35.11 |
| No. Days      | 29    | 32    | 30    | 30    | 33    | 29    | 29    | 28    | 32    | 31    | 33    | 29    |