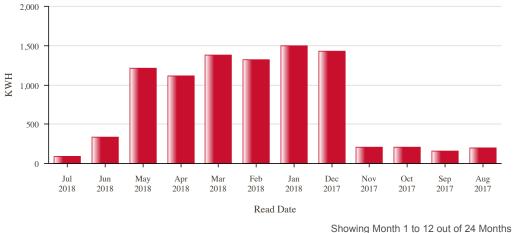

| Year                 | 2018         |              |              |               |               |               |               | 2017          |              |              |              |              |
|----------------------|--------------|--------------|--------------|---------------|---------------|---------------|---------------|---------------|--------------|--------------|--------------|--------------|
| Month                | Jul          | Jun          | May          | Apr           | Mar           | Feb           | Jan           | Dec           | Nov          | Oct          | Sep          | Aug          |
| Usage (KWh)          | 86.0         | 337.0        | 1213.0       | 1112.0        | 1380.0        | 1324.0        | 1496.0        | 1425.0        | 207.0        | 207.0        | 154.0        | 198.0        |
| Demand               | 0.0          | 0.0          | 0.0          | 0.0           | 0.0           | 0.0           | 0.0           | 0.0           | 0.0          | 0.0          | 0.0          | 0.0          |
| \$ Billed            | 13.78        | 42.19        | 141.27       | 130.2         | 159.57        | 154.04        | 173.37        | 164.99        | 27.41        | 27.33        | 21.35        | 26.25        |
| No. Days             | 31           | 30           | 29           | 32            | 29            | 28            | 31            | 32            | 29           | 29           | 32           | 30           |
|                      |              |              |              |               |               |               |               |               |              |              |              |              |
| Year                 |              |              |              | 2017          |               |               |               |               |              | 2016         |              |              |
| Year<br>Month        | Jul          | Jun          | May          | 2017<br>Apr   | Mar           | Feb           | Jan           | Dec           | Nov          | 2016<br>Oct  | Sep          | Aug          |
|                      | Jul<br>151.0 | Jun<br>169.0 | May<br>167.0 |               | Mar<br>1317.0 | Feb<br>1515.0 | Jan<br>1482.0 | Dec<br>1409.0 | Nov<br>315.0 |              | Sep<br>156.0 | Aug<br>188.0 |
| Month                |              |              |              | Apr           |               |               |               |               |              | Oct          |              |              |
| Month<br>Usage (KWh) | 151.0        | 169.0        | 167.0        | Apr<br>1105.0 | 1317.0        | 1515.0        | 1482.0        | 1409.0        | 315.0        | Oct<br>209.0 | 156.0        | 188.0        |