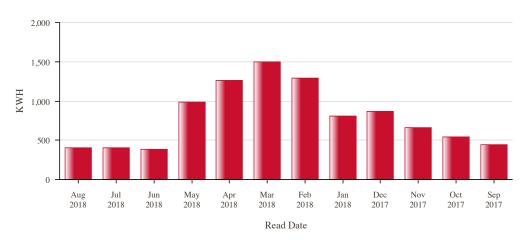

| Year              |           | 2018         |           |              |              |               |               |               | 2017      |              |           |           |
|-------------------|-----------|--------------|-----------|--------------|--------------|---------------|---------------|---------------|-----------|--------------|-----------|-----------|
| Month             | Aug       | Jul          | Jun       | May          | Apr          | Mar           | Feb           | Jan           | Dec       | Nov          | Oct       | Sep       |
| Usage (KWh)       | 403.0     | 404.0        | 385.0     | 984.0        | 1257.0       | 1501.0        | 1286.0        | 804.0         | 866.0     | 660.0        | 541.0     | 448.0     |
| Demand            | 0.0       | 0.0          | 0.0       | 0.0          | 0.0          | 0.0           | 0.0           | 0.0           | 0.0       | 0.0          | 0.0       | 0.0       |
| \$ Billed         | 48.69     | 49.63        | 47.6      | 115.38       | 146.63       | 173.31        | 149.71        | 95.08         | 101.89    | 78.4         | 64.79     | 54.27     |
| No. Days          | 33        | 28           | 32        | 30           | 29           | 31            | 28            | 31            | 32        | 30           | 28        | 29        |
|                   | 2017      |              |           |              |              |               |               | 2016          |           |              |           |           |
| Year              |           |              |           | 2            | 017          |               |               |               |           | 201          | 16        |           |
| Year<br>Month     | Aug       | Jul          | Jun       | May 2        | 017<br>Apr   | Mar           | Feb           | Jan           | Dec       | Nov          | Oct       | Sep       |
|                   | Aug 434.0 | Jul<br>163.0 | Jun 686.0 |              |              | Mar<br>1463.0 | Feb<br>1985.0 | Jan<br>1806.0 | Dec 872.0 |              |           | Sep 394.0 |
| Month             | -         | -            |           | May          | Apr          |               |               |               |           | Nov          | Oct       |           |
| Month Usage (KWh) | 434.0     | 163.0        | 686.0     | May<br>876.0 | Apr<br>988.0 | 1463.0        | 1985.0        | 1806.0        | 872.0     | Nov<br>685.0 | Oct 572.0 | 394.0     |