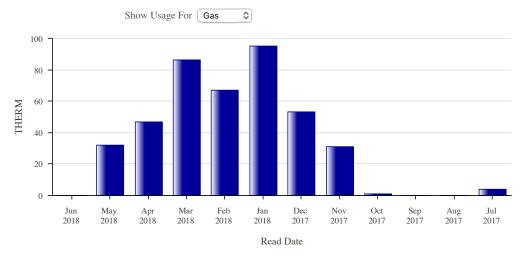

## **Usage History**

Safety

Real Estate Agent Name: Jody L Savage 519 N 19TH AVE Property Address: BOZEMAN, MT

Showing Month 1 to 12 out of 24 Months

Go D D

The tables below show your energy usage for the past 24 months. This information may be useful as you look for opportunities to save energy or when you compare offers of energy suppliers. These figures do not include usage for area lighting or other unlimited services.

| Year          | 2018  |       |       |       |       |       | 2017  |      |      |      |      |      |
|---------------|-------|-------|-------|-------|-------|-------|-------|------|------|------|------|------|
| Month         | Jun   | May   | Apr   | Mar   | Feb   | Jan   | Dec   | Nov  | Oct  | Sep  | Aug  | Jul  |
| Usage (THERM) | 0.0   | 32.0  | 47.0  | 86.0  | 67.0  | 95.0  | 53.0  | 31.0 | 1.0  | 0.0  | 0.0  | 4.0  |
| Demand        | 0.0   | 0.0   | 0.0   | 0.0   | 0.0   | 0.0   | 0.0   | 0.0  | 0.0  | 0.0  | 0.0  | 0.0  |
| \$ Billed     | 6.5   | 28.51 | 37.23 | 65.05 | 51.81 | 74.12 | 44.26 | 28.5 | 6.4  | 5.79 | 5.8  | 8.56 |
| No. Days      | 30    | 32    | 30    | 28    | 28    | 33    | 30    | 29   | 32   | 29   | 31   | 31   |
| Year          | 2017  |       |       |       |       |       | 2016  |      |      |      |      |      |
| Month         | Jun   | May   | Apr   | Mar   | Feb   | Jan   | Dec   | Nov  | Oct  | Sep  | Aug  | Jul  |
| Usage (THERM) | 9.0   | 15.0  | 14.0  | 51.0  | 91.0  | 102.0 | 23.0  | 4.0  | 0.0  | 0.0  | 0.0  | 0.0  |
| Demand        | 0.0   | 0.0   | 0.0   | 0.0   | 0.0   | 0.0   | 0.0   | 0.0  | 0.0  | 0.0  | 0.0  | 0.0  |
| \$ Billed     | 12.01 | 16.05 | 15.69 | 41.56 | 68.89 | 72.63 | 22.33 | 9.93 | 7.35 | 7.35 | 7.35 | 7.35 |
| No. Days      | 31    | 29    | 31    | 29    | 30    | 33    | 30    | 29   | 32   | 28   | 30   | 32   |