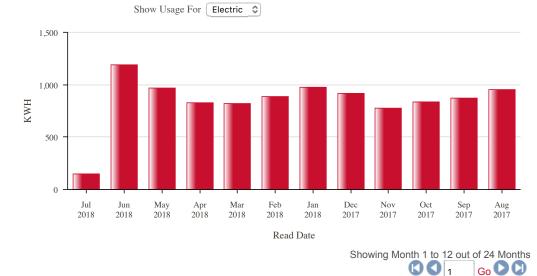

The tables below show your energy usage for the past 24 months. This information may be useful as you look for opportunities to save energy or when you compare offers of energy suppliers. These figures do not include usage for area lighting or other unlimited services.

| Year        | 2018   |        |        |        |       |        |        | 2017   |        |        |        |        |
|-------------|--------|--------|--------|--------|-------|--------|--------|--------|--------|--------|--------|--------|
| Month       | Jul    | Jun    | May    | Apr    | Mar   | Feb    | Jan    | Dec    | Nov    | Oct    | Sep    | Aug    |
| Usage (KWh) | 149.0  | 1190.0 | 971.0  | 826.0  | 821.0 | 890.0  | 977.0  | 918.0  | 776.0  | 835.0  | 869.0  | 951.0  |
| Demand      | 0.0    | 0.0    | 0.0    | 0.0    | 0.0   | 0.0    | 0.0    | 0.0    | 0.0    | 0.0    | 0.0    | 0.0    |
| \$ Billed   | 18.3   | 140.99 | 113.91 | 97.8   | 96.55 | 104.91 | 114.62 | 107.74 | 91.44  | 97.74  | 101.39 | 110.56 |
| No. Days    | 11     | 30     | 32     | 30     | 28    | 28     | 33     | 30     | 29     | 32     | 30     | 30     |
| Year        | 2017   |        |        |        |       |        |        | 2016   |        |        |        |        |
| Month       | Jul    | Jun    | May    | Apr    | Mar   | Feb    | Jan    | Dec    | Nov    | Oct    | Sep    | Aug    |
| Usage (KWh) | 857.0  | 984.0  | 1097.0 | 1016.0 | 793.0 | 287.0  | 3550.0 | 1892.0 | 1439.0 | 1471.0 | 1574.0 | 1725.0 |
| Demand      | 0.0    | 0.0    | 0.0    | 0.0    | 0.0   | 0.0    | 0.0    | 0.0    | 0.0    | 0.0    | 0.0    | 0.0    |
| Demand      |        |        |        |        |       |        |        |        |        |        |        |        |
| \$ Billed   | 100.03 | 114.98 | 128.21 | 118.01 | 91.83 | 35.5   | 407.95 | 215.24 | 165.1  | 168.71 | 180.41 | 197.62 |